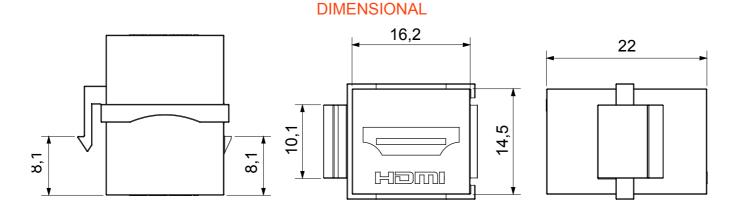

## Product Data Sheet GW38056

**CHORUSMART - Domestic range** 

Complete system for the connection and distribution of LAN networks in residential and tertiary areas. The range includes fibre optic solutions, wall panels, floor cabinets and copper wiring products. To wire copper networks, Data Center offers RJ45 connectors and HDMI and USB couplers suitable for Gewiss civil series, permutation cords and UTP and FTP cables, offering installation flexibility and ease of wiring.

| Category | Data socket   | Description   | HDMI coupler  |
|----------|---------------|---------------|---------------|
| Туре     | Female/Female | Compatibility | Keystone Jack |
| Material | Technopolymer | Electrocod    | 3722          |