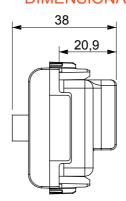

e mounting supports for rectangular, square and round boxes, endless combinations can be created with the ChoruSmart range of plates.

| Category    | TV/SAT socket-outlet              | Description  | Direct                                |
|-------------|-----------------------------------|--------------|---------------------------------------|
| Colour      | Ivory                             | Attenuation  | 0 dB                                  |
| Connectors  | TV-SAT                            | Standard     | EN 60728-4; IEC 61169-2; IEC 61169-24 |
| No. modules | 2                                 | Cable fixing | With screw                            |
| Case        | Pressure casting zamak metal body | Material     | Technopolymer                         |



## **DIMENSIONAL**





## STANDARDS/APPROVALS