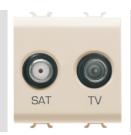

| Category    | TV/SAT socket-outlet              | Description  | Direct                                |
|-------------|-----------------------------------|--------------|---------------------------------------|
| Colour      | Ivory                             | Attenuation  | 0 dB                                  |
| Connectors  | TV-SAT                            | Standard     | EN 60728-4; IEC 61169-2; IEC 61169-24 |
| No. modules | 2                                 | Cable fixing | With screw                            |
| Case        | Pressure casting zamak metal body | Material     | Technopolymer                         |