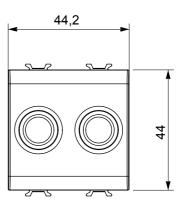

mounting supports for rectangular, square and round boxes, endless combinations can be created with the ChoruSmart range of plates.

| Category    | TV/SAT socket-outlet              | Description  | Direct                                |
|-------------|-----------------------------------|--------------|---------------------------------------|
| Colour      | Ivory                             | Attenuation  | 0 dB                                  |
| Connectors  | TV-SAT                            | Standard     | EN 60728-4; IEC 61169-2; IEC 61169-24 |
| No. modules | 2                                 | Cable fixing | With screw                            |
| Case        | Pressure casting zamak metal body | Material     | Technopolymer                         |



## **DIMENSIONAL**





## STANDARDS/APPROVALS