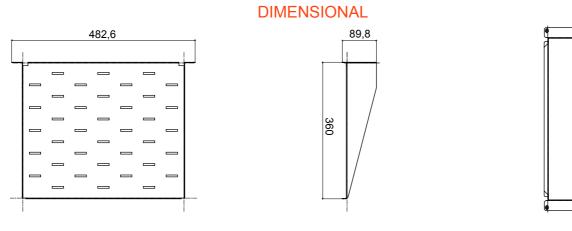

| 19" fixed shelf | Load capacity (Kg)      | 20                                                                                                      |
|-----------------|-------------------------|---------------------------------------------------------------------------------------------------------|
| Steel           | Finishing               | Wrinkle                                                                                                 |
| Black RAL 9005  | Cabling unity           | 2U                                                                                                      |
| 360 mm          | Electrocod              | 3752                                                                                                    |
|                 | Steel<br>Black RAL 9005 | 19" fixed shelf Load capacity (Kg)   Steel Finishing   Black RAL 9005 Cabling unity   360 mm Electrocod |