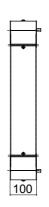

| Category              | Plinth for 19" floor-standing cabinets | Material              | Steel          |
|-----------------------|----------------------------------------|-----------------------|----------------|
| Finishing             | Wrinkle                                | Colour                | Black RAL 9005 |
| For 19" rack cabinets | GW38464                                | Outer dim. LxHxD (mm) | 800x100x1000   |
| Electrocod            | 3752                                   |                       |                |

## **DIMENSIONAL**