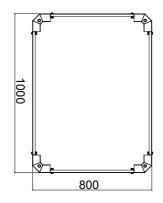

| Category              | Plinth for 19" floor-standing cabinets | Material              | Steel          |
|-----------------------|----------------------------------------|-----------------------|----------------|
| Finishing             | Wrinkle                                | Colour                | Black RAL 9005 |
| For 19" rack cabinets | GW38464                                | Outer dim. LxHxD (mm) | 800x100x1000   |
| Electrocod            | 3752                                   |                       |                |

## **DIMENSIONAL**