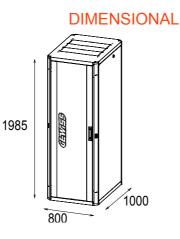

| Category              | 19" floor-standing cabinet | Material             | Steel           |
|-----------------------|----------------------------|----------------------|-----------------|
| Finishing             | Textured                   | Colour               | Grey (RAL 7035) |
| Cabling unity         | 42U                        | Type of door         | Reversible      |
| Door opening          | 135°                       | Static load capacity | 1000 Kilogram   |
| No. uprights          | 4                          | Depth (mm)           | 1000 mm         |
| Outer dim. LxHxD (mm) | 800x1985x1000              | IP degree            | IP20            |
| Electrocod            | 3752                       |                      |                 |