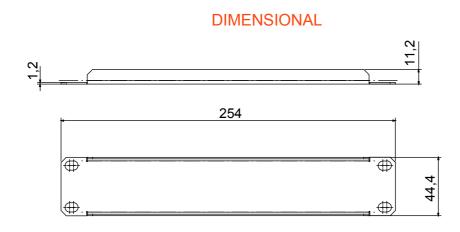

| Description   | 10" blind panel | Material   | Steel          |
|---------------|-----------------|------------|----------------|
| Finishing     | Wrinkle         | Colour     | Black RAL 9005 |
| Cabling unity | 10              | Electrocod | 3752           |