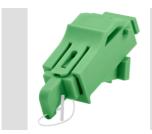

| Category             | Angled fiber optic adapter          | Material        | Plastic body with ceramic alignment sleeve |
|----------------------|-------------------------------------|-----------------|--------------------------------------------|
| Colour               | Green RAL 6018                      | Characteristics | Simplex, single-mode                       |
| For connectors       | SC/APC                              | Туре            | Female/Female                              |
| Compatibility        | Keystone Jack                       | Tilt            | 40°                                        |
| Accessories supplied | With safety cap and unmissable cord |                 |                                            |