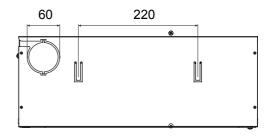

| Category                   | Optical fiber cable management cabinet | Material              | Metal           |
|----------------------------|----------------------------------------|-----------------------|-----------------|
| Finishing                  | Textured                               | Colour                | Grey (RAL 7035) |
| No. knockout holes Ø 60 mm | 2                                      | Dimensions LxHxD (mm) | 440x204x168     |
| Installation               | Wall mount/In 19" cabinets             | Cabling unity         | 5 U             |

## **DIMENSIONAL**