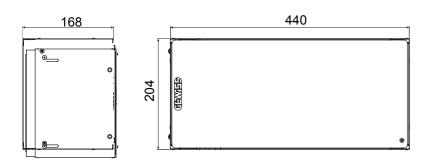

| Category                   | Optical fiber cable management cabinet | Material              | Metal           |
|----------------------------|----------------------------------------|-----------------------|-----------------|
| Finishing                  | Textured                               | Colour                | Grey (RAL 7035) |
| No. knockout holes Ø 60 mm | 2                                      | Dimensions LxHxD (mm) | 440x204x168     |
| Installation               | Wall mount/In 19" cabinets             | Cabling unity         | 5 U             |

## **DIMENSIONAL**