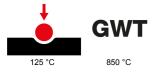

| Category                                        | Push-button                  | Button key                                                         | With symbol                    |
|-------------------------------------------------|------------------------------|--------------------------------------------------------------------|--------------------------------|
| Symbol                                          | Light                        | Colour                                                             | Black                          |
| Description                                     | 1P NO - 10A                  | Voltage                                                            | 250 V ac                       |
| Signalling unit                                 | -                            | Standard                                                           | EN 60669-1                     |
| Resistance at test voltage                      | 2000 V at 50 Hz for 1 minute | Insulation resistance                                              | > 5 MOhm                       |
| Wiring terminals                                | With screw                   | Prolonged operation switch (no.of position changes)                | 40.000 at In 250 V ac cosφ=0,6 |
| Thermo-pressure with ball                       | 125 °C                       | Glow Wire Test                                                     | 850 °C                         |
| Terminal grip on cable traction                 | > 50 N                       | Terminal tightening capacity<br>stranded cables (mm <sup>2</sup> ) | min. 0,75 - max. 2x4           |
| Terminal tightening capacity solid cables (mm²) | min. 0,5 - max. 2x2,5        | No. SYSTEM modules                                                 | 1                              |
| Material                                        | Technopolymer                | Electrocod                                                         | 0130                           |