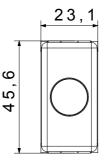

sh-mounted solutions (for rectangular or square boxes), surface-mounted solutions and special applications. The range includes control units, socket-outlets, breakers, indicators, connectors and devices for the control, safety and comfort of the home. The material is supplied without lamp. Compatible lamp: Cartridge lamp S6x31mm and S6.3x28mm (max 2W)

| Diffusor type      | Flat       | Diffuser colour | Light blue    |
|--------------------|------------|-----------------|---------------|
| Diffuser meaning   | Specific   | Fixing for lamp | Cartridge     |
| Standard           | EN 62094-1 | Colour          | White         |
| No. SYSTEM modules | 1          | Material        | Technopolymer |
| Electrocod         | 0132       |                 |               |

## **DIMENSIONAL**







## STANDARDS/APPROVALS