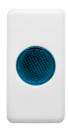

| Diffusor type      | Flat       | Diffuser colour | Light blue    |
|--------------------|------------|-----------------|---------------|
| Diffuser meaning   | Specific   | Fixing for lamp | Cartridge     |
| Standard           | EN 62094-1 | Colour          | White         |
| No. SYSTEM modules | 1          | Material        | Technopolymer |
| Electrocod         | 0132       |                 |               |