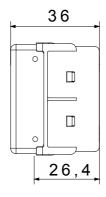

lush-mounted solutions (for rectangular or square boxes), surface-mounted solutions and special applications. The range includes control units, socket-outlets, breakers, indicators, connectors and devices for the control, safety and comfort of the home. The material is supplied without lamp. Compatible lamp: Cartridge lamp S6x31mm and S6.3x28mm (max 2W)

| Diffusor type      | Flat       | Diffuser colour | Light blue    |
|--------------------|------------|-----------------|---------------|
| Diffuser meaning   | Specific   | Fixing for lamp | Cartridge     |
| Standard           | EN 62094-1 | Colour          | White         |
| No. SYSTEM modules | 1          | Material        | Technopolymer |
| Electrocod         | 0132       |                 |               |

## **DIMENSIONAL**







## STANDARDS/APPROVALS