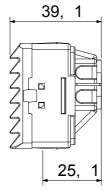

sh-mounting solutions (for rectangular or square boxes), surface-mounting solutions, and for special applications. The range includes commands, socket- outlets, protection, indicators, connectors and devices for the control, safety and comfort of your home.

| Diffuser colour    | Light blue       | Fixing for lamp  | Cartridge lamp S6x36 mm |
|--------------------|------------------|------------------|-------------------------|
| No. SYSTEM modules | 3                | Category         | System series           |
| Туре               | Indicator        | Colour           | White                   |
| Description        | Stair riser lamp | Wiring terminals | With screw              |
| Standard           | EN 62094-1       |                  |                         |

## DIMENSIONAL







## STANDARDS/APPROVALS