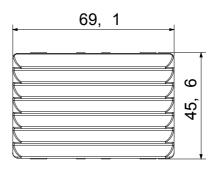

-mounting solutions (for rectangular or square boxes), surface-mounting solutions, and for special applications. The range includes commands, socket- outlets, protection, indicators, connectors and devices for the control, safety and comfort of your home.

| Diffuser colour    | Light blue       | Fixing for lamp  | Cartridge lamp S6x36 mm |
|--------------------|------------------|------------------|-------------------------|
| No. SYSTEM modules | 3                | Category         | System series           |
| Туре               | Indicator        | Colour           | White                   |
| Description        | Stair riser lamp | Wiring terminals | With screw              |
| Standard           | EN 62094-1       |                  |                         |

## DIMENSIONAL







## STANDARDS/APPROVALS