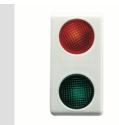

| Diffusor type | Flat    | Diffuser colour    | Red/green  |
|---------------|---------|--------------------|------------|
| Lamp voltage  | 230V ac | Standard           | EN 62094-1 |
| Colour        | White   | No. SYSTEM modules | 1          |
| Electrocod    | 0132    |                    |            |