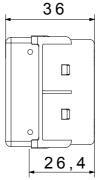

or flush-mounted solutions (for rectangular or square boxes), surface-mounted solutions and special applications. The range includes control units, socket-outlets, breakers, indicators, connectors and devices for the control, safety and comfort of the home. The material is supplied without lamp. Compatible lamp: Cartridge lamp S6x31mm and S6.3x28mm (max 2W)

| Diffusor type      | Flat       | Diffuser colour | Transparent   |
|--------------------|------------|-----------------|---------------|
| Diffuser meaning   | Neutral    | Fixing for lamp | Cartridge     |
| Standard           | EN 62094-1 | Colour          | White         |
| No. SYSTEM modules | 1          | Material        | Technopolymer |
| Electrocod         | 0132       |                 |               |



## DIMENSIONAL





## STANDARDS/APPROVALS

CE

www.gewiss.com sat@gewiss.com Last update 23/11/2024