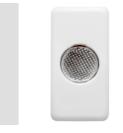

## Product Data Sheet GW20606 SYSTEM WHITE - Domestic range

The System modular devices allow the creation of an infinite combination of devices and plates, thanks to a complete range that covers all design, functional and installation needs. Colours and finishes: bright and versatile glossy white, and elegant and classy satin black. Ideal for flush-mounted solutions (for rectangular or square boxes), surface-mounted solutions and special applications. The range includes control units, socket-outlets, breakers, indicators, connectors and devices for the control, safety and comfort of the home. The material is supplied without lamp. Compatible lamp: Cartridge lamp S6x31mm and S6.3x28mm (max 2W)