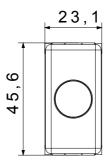

flush-mounted solutions (for rectangular or square boxes), surface-mounted solutions and special applications. The range includes control units, socket-outlets, breakers, indicators, connectors and devices for the control, safety and comfort of the home. The material is supplied without lamp. Compatible lamp: Cartridge lamp S6x31mm and S6.3x28mm (max 2W)

| Diffusor type      | Flat       | Diffuser colour | Transparent   |
|--------------------|------------|-----------------|---------------|
| Diffuser meaning   | Neutral    | Fixing for lamp | Cartridge     |
| Standard           | EN 62094-1 | Colour          | White         |
| No. SYSTEM modules | 1          | Material        | Technopolymer |
| Electrocod         | 0132       |                 |               |



## DIMENSIONAL





## STANDARDS/APPROVALS

CE

www.gewiss.com sat@gewiss.com Last update 23/11/2024