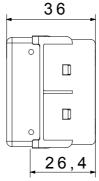

r flush-mounted solutions (for rectangular or square boxes), surface-mounted solutions and special applications. The range includes control units, socketoutlets, breakers, indicators, connectors and devices for the control, safety and comfort of the home. The material is supplied without lamp. Compatible lamp: Cartridge lamp S6x31mm and S6.3x28mm (max 2W)

| Diffusor type      | Flat       | Diffuser colour | Yellow        |
|--------------------|------------|-----------------|---------------|
| Diffuser meaning   | Attention  | Fixing for lamp | Cartridge     |
| Standard           | EN 62094-1 | Colour          | White         |
| No. SYSTEM modules | 1          | Material        | Technopolymer |
| Electrocod         | 0132       |                 |               |

**DIMENSIONAL** 







## STANDARDS/APPROVALS