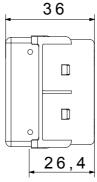

r flush-mounted solutions (for rectangular or square boxes), surface-mounted solutions and special applications. The range includes control units, socket-outlets, breakers, indicators, connectors and devices for the control, safety and comfort of the home.

The material is supplied without lamp. Compatible lamp: Cartridge lamp S6x31mm and S6.3x28mm (max 2W)

| Diffusor type      | Flat       | Diffuser colour | Red           |
|--------------------|------------|-----------------|---------------|
| Diffuser meaning   | Danger     | Fixing for lamp | Cartridge     |
| Standard           | EN 62094-1 | Colour          | White         |
| No. SYSTEM modules | 1          | Material        | Technopolymer |
| Electrocod         | 0132       |                 |               |

## DIMENSIONAL







## STANDARDS/APPROVALS