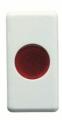

The material is supplied without lamp. Compatible lamp: Cartridge lamp S6x31mm and S6.3x28mm (max 2W)

| Diffusor type      | Flat       | Diffuser colour | Red           |
|--------------------|------------|-----------------|---------------|
| Diffuser meaning   | Danger     | Fixing for lamp | Cartridge     |
| Standard           | EN 62094-1 | Colour          | White         |
| No. SYSTEM modules | 1          | Material        | Technopolymer |
| Electrocod         | 0132       |                 |               |