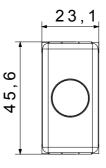

flush-mounted solutions (for rectangular or square boxes), surface-mounted solutions and special applications. The range includes control units, socket-outlets, breakers, indicators, connectors and devices for the control, safety and comfort of the home.

The material is supplied without lamp. Compatible lamp: Cartridge lamp S6x31mm and S6.3x28mm (max 2W)

| Diffusor type      | Flat       | Diffuser colour | Red           |
|--------------------|------------|-----------------|---------------|
| Diffuser meaning   | Danger     | Fixing for lamp | Cartridge     |
| Standard           | EN 62094-1 | Colour          | White         |
| No. SYSTEM modules | 1          | Material        | Technopolymer |
| Electrocod         | 0132       |                 |               |

## DIMENSIONAL







## STANDARDS/APPROVALS