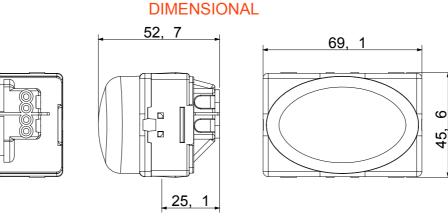

| Diffuser colour    | Opal diffuser               | Fixing for lamp  | Cartridge lamp S6x36 mm |
|--------------------|-----------------------------|------------------|-------------------------|
| No. SYSTEM modules | 3                           | Category         | System series           |
| Туре               | Indicator                   | Colour           | White                   |
| Description        | Protruding stair riser lamp | Wiring terminals | With screw              |
| Standard           | EN 62094-1                  |                  |                         |