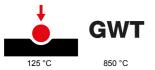

| Category                                            | Three-way switch               | Button key                      | Neutral               |
|-----------------------------------------------------|--------------------------------|---------------------------------|-----------------------|
| Symbol                                              | UP - DOWN                      | Colour                          | White                 |
| Description                                         | 2P - 10AX                      | Voltage                         | 250 V ac              |
| Signalling unit                                     | -                              | Standard                        | EN 60669-1            |
| Resistance at test voltage                          | 2000 V at 50 Hz for 1 minute   | Rated power of 230V LED lamps   | 100 W                 |
| Insulation resistance                               | > 5 MOhm                       | Wiring terminals                | With screw            |
| Prolonged operation switch (no.of position changes) | 40.000 at In 250 V ac cosφ=0,6 | Thermo-pressure with ball       | 125 °C                |
| Glow Wire Test                                      | 850 °C                         | Terminal grip on cable traction | > 50 N                |
| Terminal tightening capacity                        | min. 0,75 - max. 2x4           | Terminal tightening capacity    | min. 0,5 - max. 2x2,5 |
| stranded cables (mm <sup>2</sup> )                  |                                | solid cables (mm <sup>2</sup> ) |                       |
| No. SYSTEM modules                                  | 1                              | Material                        | Technopolymer         |
| Electrocod                                          | 0130                           |                                 |                       |