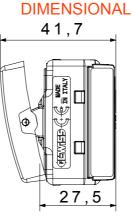

|
| Glow Wire Test                                      | 850 °C                         | Terminal grip on cable traction | > 50 N                |
| Terminal tightening capacity                        | min. 0,75 - max. 2x4           | Terminal tightening capacity    | min. 0,5 - max. 2x2,5 |
| stranded cables (mm <sup>2</sup> )                  |                                | solid cables (mm <sup>2</sup> ) |                       |
| No. SYSTEM modules                                  | 1                              | Material                        | Technopolymer         |
| Electrocod                                          | 0130                           |                                 |                       |



## **TECHNICAL SYMBOLOGY**



STANDARDS/APPROVALS