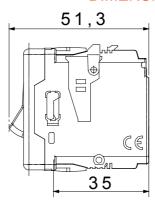

| Description        | Two-pole (1P+N) |
| Curve             | С                                                                        | Class              | -               |
| Voltage           | 230V - 50 / 60 Hz                                                        | Rated current (A)  | 16              |
| Breaking capacity | 3 kA                                                                     | Colour             | Red             |
| Standard          | EN 60898-1                                                               | No. SYSTEM modules | 1               |
| Material          | Technopolymer                                                            | Electrocod         | 0131            |

## **DIMENSIONAL**







## STANDARDS/APPROVALS