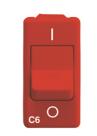

| Туре              | Residual current breaker with overcurrent protection for | Туре               | Safety          |
|-------------------|----------------------------------------------------------|--------------------|-----------------|
|                   | dedicated lines                                          |                    |                 |
| Group             | Protection                                               | Description        | Two-pole (1P+N) |
| Curve             | С                                                        | Class              | -               |
| Voltage           | 230V - 50 / 60 Hz                                        | Rated current (A)  | 10              |
| Breaking capacity | 3 kA                                                     | Colour             | Red             |
| Standard          | EN 60898-1                                               | No. SYSTEM modules | 1               |
| Material          | Technopolymer                                            | Electrocod         | 0131            |