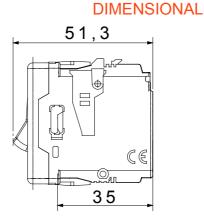

| Туре              | Residual current breaker with overcurrent protection for | Туре               | Safety          |
|-------------------|----------------------------------------------------------|--------------------|-----------------|
|                   | dedicated lines                                          |                    |                 |
| Group             | Protection                                               | Description        | Two-pole (1P+N) |
| Curve             | С                                                        | Class              | -               |
| Voltage           | 230V - 50 / 60 Hz                                        | Rated current (A)  | 10              |
| Breaking capacity | 3 kA                                                     | Colour             | Red             |
| Standard          | EN 60898-1                                               | No. SYSTEM modules | 1               |
| Material          | Technopolymer                                            | Electrocod         | 0131            |