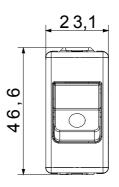

| Туре              | Residual current breaker with overcurrent protection for | Туре               | Safety          |
|-------------------|----------------------------------------------------------|--------------------|-----------------|
|                   | dedicated lines                                          |                    |                 |
| Group             | Protection                                               | Description        | Two-pole (1P+N) |
| Curve             | С                                                        | Class              | -               |
| Voltage           | 230V - 50 / 60 Hz                                        | Rated current (A)  | 10              |
| Breaking capacity | 3 kA                                                     | Colour             | Red             |
| Standard          | EN 60898-1                                               | No. SYSTEM modules | 1               |
| Material          | Technopolymer                                            | Electrocod         | 0131            |