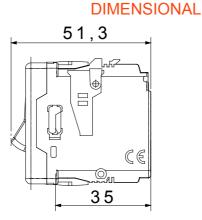

| Туре              | Residual current breaker with overcurrent protection for | Туре               | Safety          |
|-------------------|----------------------------------------------------------|--------------------|-----------------|
|                   | dedicated lines                                          |                    |                 |
| Group             | Protection                                               | Description        | Two-pole (1P+N) |
| Curve             | С                                                        | Class              | -               |
| Voltage           | 230V - 50 / 60 Hz                                        | Rated current (A)  | 6               |
| Breaking capacity | 3 kA                                                     | Colour             | Red             |
| Standard          | EN 60898-1                                               | No. SYSTEM modules | 1               |
| Material          | Technopolymer                                            | Electrocod         | 0131            |