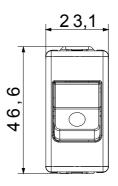

| Туре              | Residual current breaker with overcurrent protection for | Туре               | Safety          |
|-------------------|----------------------------------------------------------|--------------------|-----------------|
|                   | dedicated lines                                          |                    |                 |
| Group             | Protection                                               | Description        | Two-pole (1P+N) |
| Curve             | С                                                        | Class              | -               |
| Voltage           | 230V - 50 / 60 Hz                                        | Rated current (A)  | 6               |
| Breaking capacity | 3 kA                                                     | Colour             | Red             |
| Standard          | EN 60898-1                                               | No. SYSTEM modules | 1               |
| Material          | Technopolymer                                            | Electrocod         | 0131            |