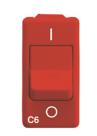

| Туре              | Residual current breaker with overcurrent protection for | Туре               | Safety          |
|-------------------|----------------------------------------------------------|--------------------|-----------------|
|                   | dedicated lines                                          |                    |                 |
| Group             | Protection                                               | Description        | Two-pole (1P+N) |
| Curve             | С                                                        | Class              | -               |
| Voltage           | 230V - 50 / 60 Hz                                        | Rated current (A)  | 6               |
| Breaking capacity | 3 kA                                                     | Colour             | Red             |
| Standard          | EN 60898-1                                               | No. SYSTEM modules | 1               |
| Material          | Technopolymer                                            | Electrocod         | 0131            |