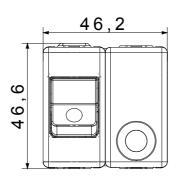

| Description       | Two-pole (1P+N) |
| Curve              | С                                                    | Class             | Α               |
| Voltage            | 230V - 50 / 60 Hz                                    | ldn               | 30 mA           |
| Rated current (A)  | 10                                                   | Breaking capacity | 3 kA            |
| Colour             | White                                                | Standard          | CEI 23-95       |
| No. SYSTEM modules | 2                                                    | Material          | Technopolymer   |
| Electrocod         | 0131                                                 |                   |                 |

## **DIMENSIONAL**







## STANDARDS/APPROVALS