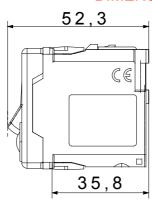

| Description       | Two-pole (1P+N) |
| Curve              | С                                                    | Class             | Α               |
| Voltage            | 230V - 50 / 60 Hz                                    | ldn               | 30 mA           |
| Rated current (A)  | 10                                                   | Breaking capacity | 3 kA            |
| Colour             | White                                                | Standard          | CEI 23-95       |
| No. SYSTEM modules | 2                                                    | Material          | Technopolymer   |
| Electrocod         | 0131                                                 |                   |                 |

## **DIMENSIONAL**







## STANDARDS/APPROVALS