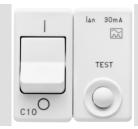

| Туре               | Residual current breaker with overcurrent protection | Туре              | Safety          |
|--------------------|------------------------------------------------------|-------------------|-----------------|
| Group              | Protection                                           | Description       | Two-pole (1P+N) |
| Curve              | С                                                    | Class             | Α               |
| Voltage            | 230V - 50 / 60 Hz                                    | ldn               | 30 mA           |
| Rated current (A)  | 10                                                   | Breaking capacity | 3 kA            |
| Colour             | White                                                | Standard          | CEI 23-95       |
| No. SYSTEM modules | 2                                                    | Material          | Technopolymer   |
| Electrocod         | 0131                                                 |                   |                 |