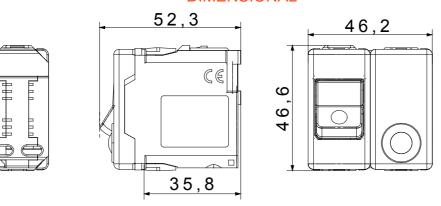

| Protection                                           | Description       | Two-pole (1P+N) |
| Curve              | С                                                    | Class             | A               |
| Voltage            | 230V - 50 / 60 Hz                                    | ldn               | 30 mA           |
| Rated current (A)  | 6                                                    | Breaking capacity | 3 kA            |
| Colour             | White                                                | Standard          | CEI 23-95       |
| No. SYSTEM modules | 2                                                    | Material          | Technopolymer   |
| Electrocod         | 0131                                                 |                   |                 |



## STANDARDS/APPROVALS



www.gewiss.com sat@gewiss.com Last update 15/01/2025 Data, measures, designs and pictures are shown only as informative purposes, and could be changed without previous notice

## DIMENSIONAL