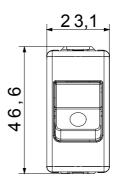

of the home.

| Туре              | MCB- minituare circuit breaker | Туре               | Safety           |
|-------------------|--------------------------------|--------------------|------------------|
| Group             | Protection                     | Description        | Single pole (1P) |
| Curve             | С                              | Class              | -                |
| Voltage           | 230V - 50 / 60 Hz              | Rated current (A)  | 6                |
| Breaking capacity | 3 kA                           | Colour             | White            |
| Standard          | EN 60898-1                     | No. SYSTEM modules | 1                |
| Material          | Technopolymer                  | Electrocod         | 0131             |

## **DIMENSIONAL**







## STANDARDS/APPROVALS