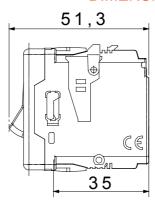

rt of the home.

| Туре              | MCB- minituare circuit breaker | Туре               | Safety           |
|-------------------|--------------------------------|--------------------|------------------|
| Group             | Protection                     | Description        | Single pole (1P) |
| Curve             | С                              | Class              | -                |
| Voltage           | 230V - 50 / 60 Hz              | Rated current (A)  | 6                |
| Breaking capacity | 3 kA                           | Colour             | White            |
| Standard          | EN 60898-1                     | No. SYSTEM modules | 1                |
| Material          | Technopolymer                  | Electrocod         | 0131             |

## **DIMENSIONAL**







## STANDARDS/APPROVALS