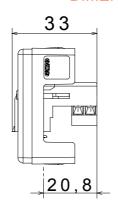

functional and installation requirements. Colour and finiture: glossy white, bright and versatile

The range includes commands, socket- outlets, protection, indicators, connectors and devices for the control, safety and comfort of your home.

| Category           | Data and audio/video sockets | Description | RJ11               |
|--------------------|------------------------------|-------------|--------------------|
| Colour             | White                        | Standard    | -                  |
| Cables type        | Twisted pair                 | Connection  | Screw-on terminals |
| No. SYSTEM modules | 1                            | Material    | Technopolymer      |
| Electrocod         | 3721                         |             |                    |



## **DIMENSIONAL**





## STANDARDS/APPROVALS