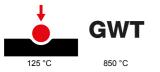

| Description                     | 2P+E - 16A                   | Colour                                              | White                          |
|---------------------------------|------------------------------|-----------------------------------------------------|--------------------------------|
| Voltage                         | 250 V ac                     | Earth pit                                           | Side and central               |
| Standard                        | Italian / German             | Characteristics                                     | With safety shields            |
| For plug pins                   | Ø 4 / 4.8 mm                 | Wiring terminals                                    | With screw                     |
| Туре                            | P30                          | Standard                                            | CEI 23-50 / IEC 60884-1        |
| Resistance at test voltage      | 2000 V at 50 Hz for 1 minute | Prolonged operation switch (no.of position changes) | 10.000 at In 250 V ac cosφ=0,8 |
| Thermo-pressure with ball       | 125 °C                       | Glow Wire Test                                      | 850 °C                         |
| Terminal grip on cable traction | > 50 N                       | Terminal tightening capacity                        | min. 0,75 - max. 2x4           |
|                                 |                              | stranded cables (mm <sup>2</sup> )                  |                                |
| Terminal tightening capacity    | min. 0,5 - max. 2x2,5        | No. SYSTEM modules                                  | 2                              |
| solid cables (mm <sup>2</sup> ) |                              |                                                     |                                |
| Material                        | Technopolymer                | Electrocod                                          | 0131                           |