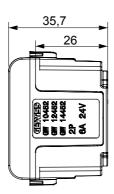

chnical alarm signalling and emergency lighting management. The ChoruSmart modular devices are available in five colours, glossy white, satin white, natural beige, satin black and lacquered titanium and in various sizes from 1/2, 1, 2 and 3 modules. Thanks to the mounting supports for rectangular, square and round boxes, endless combinations can be created with the ChoruSmart range of plates.

| Category    | SELV socket     | Description   | 2P - 6A - 24V polarised |
|-------------|-----------------|---------------|-------------------------|
| Colour      | Glossy Titanium | For plug pins | Flat                    |
| No. modules | 1               | Electrocod    | 0131                    |
| Material    | Technopolymer   |               |                         |

## **DIMENSIONAL**







## STANDARDS/APPROVALS