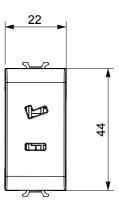

nical alarm signalling and emergency lighting management. The ChoruSmart modular devices are available in five colours, glossy white, satin white, natural beige, satin black and lacquered titanium and in various sizes from 1/2, 1, 2 and 3 modules. Thanks to the mounting supports for rectangular, square and round boxes, endless combinations can be created with the ChoruSmart range of plates.

| Category    | SELV socket     | Description   | 2P - 6A - 24V polarised |
|-------------|-----------------|---------------|-------------------------|
| Colour      | Glossy Titanium | For plug pins | Flat                    |
| No. modules | 1               | Electrocod    | 0131                    |
| Material    | Technopolymer   |               |                         |

## **DIMENSIONAL**







## STANDARDS/APPROVALS