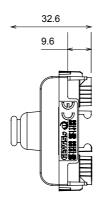

1/2, 1, 2 and 3 modules. Thanks to the mounting supports for rectangular, square and round boxes, endless combinations can be created with the ChoruSmart range of plates.

| Category                  | Blanking module with cable output | Colour         | Glossy Titanium |
|---------------------------|-----------------------------------|----------------|-----------------|
| Description               | 1 module                          | Standard       | EN 60669-1      |
| Thermo-pressure with ball | 125 °C                            | Glow Wire Test | 850 °C          |
| No. modules               | 1                                 | Material       | Technopolymer   |
| Electrocod                | 0100                              |                |                 |

## **DIMENSIONAL**







## **TECHNICAL SYMBOLOGY**



## STANDARDS/APPROVALS