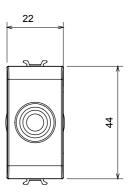

/2, 1, 2 and 3 modules. Thanks to the mounting supports for rectangular, square and round boxes, endless combinations can be created with the ChoruSmart range of plates.

| Category                  | Blanking module with cable output | Colour         | Glossy Titanium |
|---------------------------|-----------------------------------|----------------|-----------------|
| Description               | 1 module                          | Standard       | EN 60669-1      |
| Thermo-pressure with ball | 125 °C                            | Glow Wire Test | 850 °C          |
| No. modules               | 1                                 | Material       | Technopolymer   |
| Electrocod                | 0100                              |                |                 |

## **DIMENSIONAL**







## **TECHNICAL SYMBOLOGY**



## STANDARDS/APPROVALS