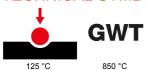

| Category                  | Blanking module with cable output | Colour         | Glossy Titanium |
|---------------------------|-----------------------------------|----------------|-----------------|
| Description               | 1 module                          | Standard       | EN 60669-1      |
| Thermo-pressure with ball | 125 °C                            | Glow Wire Test | 850 °C          |
| No. modules               | 1                                 | Material       | Technopolymer   |
| Electrocod                | 0100                              |                |                 |