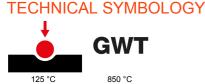

| Category                  | Interchangeable symbol | Туре           | Illuminable     |
|---------------------------|------------------------|----------------|-----------------|
| Colour                    | Transparent            | Standard       | EN 60669-1      |
| Thermo-pressure with ball | 125 °C                 | Glow Wire Test | 850 °C          |
| Suitable for              | General services       | Symbol         | UP - DOWN arrow |
| Material                  | Technopolymer          | Electrocod     | 0130            |