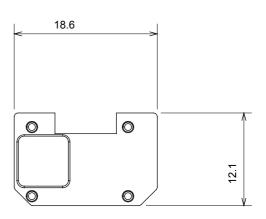

and lacquered titanium and in various sizes from 1/2, 1, 2 and 3 modules. Thanks to the mounting supports for rectangular, square and round boxes, endless combinations can be created with the ChoruSmart range of plates.

| Category                  | Interchangeable symbol | Туре           | Illuminable     |
|---------------------------|------------------------|----------------|-----------------|
| Colour                    | Transparent            | Standard       | EN 60669-1      |
| Thermo-pressure with ball | 125 °C                 | Glow Wire Test | 850 °C          |
| Suitable for              | General services       | Symbol         | UP - DOWN arrow |
| Material                  | Technopolymer          | Electrocod     | 0130            |







## STANDARDS/APPROVALS