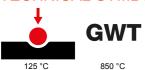

| Category                  | Interchangeable symbol | Туре           | Illuminable     |
|---------------------------|------------------------|----------------|-----------------|
| Colour                    | Transparent            | Standard       | EN 60669-1      |
| Thermo-pressure with ball | 125 °C                 | Glow Wire Test | 850 °C          |
| Suitable for              | General services       | Symbol         | Dimmer increase |
| Material                  | Technopolymer          | Electrocod     | 0130            |