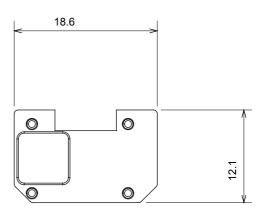

um and in various sizes from 1/2, 1, 2 and 3 modules. Thanks to the mounting supports for rectangular, square and round boxes, endless combinations can be created with the ChoruSmart range of plates.

| Category                  | Interchangeable symbol | Туре           | Illuminable     |
|---------------------------|------------------------|----------------|-----------------|
| Colour                    | Transparent            | Standard       | EN 60669-1      |
| Thermo-pressure with ball | 125 °C                 | Glow Wire Test | 850 °C          |
| Suitable for              | General services       | Symbol         | Dimmer increase |
| Material                  | Technopolymer          | Electrocod     | 0130            |









## STANDARDS/APPROVALS





## **DIMENSIONAL**