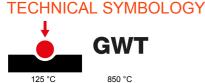

| Category                  | Interchangeable symbol | Туре           | Illuminable |
|---------------------------|------------------------|----------------|-------------|
| Colour                    | Transparent            | Standard       | EN 60669-1  |
| Thermo-pressure with ball | 125 °C                 | Glow Wire Test | 850 °C      |
| Suitable for              | General services       | Symbol         | Waitress    |
| Material                  | Technopolymer          | Electrocod     | 0130        |