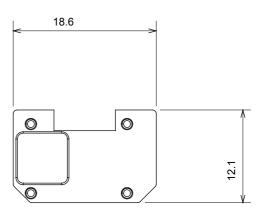

satin black and lacquered titanium and in various sizes from 1/2, 1, 2 and 3 modules. Thanks to the mounting supports for rectangular, square and round boxes, endless combinations can be created with the ChoruSmart range of plates.

| Category                  | Interchangeable symbol | Туре           | Illuminable |
|---------------------------|------------------------|----------------|-------------|
| Colour                    | Transparent            | Standard       | EN 60669-1  |
| Thermo-pressure with ball | 125 °C                 | Glow Wire Test | 850 °C      |
| Suitable for              | General services       | Symbol         | Waitress    |
| Material                  | Technopolymer          | Electrocod     | 0130        |





## STANDARDS/APPROVALS





## DIMENSIONAL