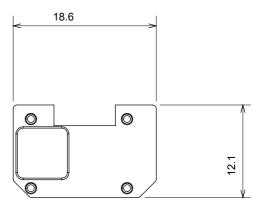

, glossy white, satin white, natural beige, satin black and lacquered titanium and in various sizes from 1/2, 1, 2 and 3 modules. Thanks to the mounting supports for rectangular, square and round boxes, endless combinations can be created with the ChoruSmart range of plates.

| Category                  | Interchangeable symbol | Туре           | Illuminable |
|---------------------------|------------------------|----------------|-------------|
| Colour                    | Transparent            | Standard       | EN 60669-1  |
| Thermo-pressure with ball | 125 °C                 | Glow Wire Test | 850 °C      |
| Suitable for              | General services       | Symbol         | Nurse       |
| Material                  | Technopolymer          | Electrocod     | 0130        |









## TECHNICAL SYMBOLOGY



## STANDARDS/APPROVALS