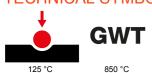

| Category                  | Interchangeable symbol | Colour         | Transparent |
|---------------------------|------------------------|----------------|-------------|
| Thermo-pressure with ball | 125 °C                 | Glow Wire Test | 850 °C      |
| Material                  | Technopolymer          |                |             |

## **TECHNICAL SYMBOLOGY**