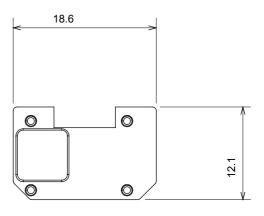

cal alarm signalling and emergency lighting management. The ChoruSmart modular devices are available in five colours, glossy white, satin white, natural beige, satin black and lacquered titanium and in various sizes from 1/2, 1, 2 and 3 modules. Thanks to the mounting supports for rectangular, square and round boxes, endless combinations can be created with the ChoruSmart range of plates.

| Category                  | Interchangeable symbol | Colour         | Transparent |
|---------------------------|------------------------|----------------|-------------|
| Thermo-pressure with ball | 125 °C                 | Glow Wire Test | 850 °C      |
| Material                  | Technopolymer          |                |             |



## **TECHNICAL SYMBOLOGY**



## STANDARDS/APPROVALS