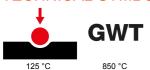

| Category                  | Interchangeable symbol | Туре           | Illuminable |
|---------------------------|------------------------|----------------|-------------|
| Colour                    | Transparent            | Standard       | EN 60669-1  |
| Thermo-pressure with ball | 125 °C                 | Glow Wire Test | 850 °C      |
| Suitable for              | General services       | Symbol         | Bell        |
| Material                  | Technopolymer          | Electrocod     | 0130        |