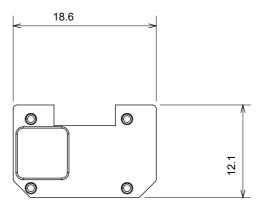

tin white, natural beige, satin black and lacquered titanium and in various sizes from 1/2, 1, 2 and 3 modules. Thanks to the mounting supports for rectangular, square and round boxes, endless combinations can be created with the ChoruSmart range of plates.

| Category                  | Interchangeable symbol | Туре           | Illuminable |
|---------------------------|------------------------|----------------|-------------|
| Colour                    | Transparent            | Standard       | EN 60669-1  |
| Thermo-pressure with ball | 125 °C                 | Glow Wire Test | 850 °C      |
| Suitable for              | General services       | Symbol         | Bell        |
| Material                  | Technopolymer          | Electrocod     | 0130        |

**DIMENSIONAL** 









## TECHNICAL SYMBOLOGY



## STANDARDS/APPROVALS