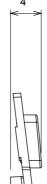

satin white, natural beige, satin black and lacquered titanium and in various sizes from 1/2, 1, 2 and 3 modules. Thanks to the mounting supports for rectangular, square and round boxes, endless combinations can be created with the ChoruSmart range of plates.

| Category                  | Interchangeable symbol | Туре           | Illuminable |
|---------------------------|------------------------|----------------|-------------|
| Colour                    | Transparent            | Standard       | EN 60669-1  |
| Thermo-pressure with ball | 125 °C                 | Glow Wire Test | 850 °C      |
| Suitable for              | General services       | Symbol         | Bell        |
| Material                  | Technopolymer          | Electrocod     | 0130        |

**DIMENSIONAL** 









## TECHNICAL SYMBOLOGY



## STANDARDS/APPROVALS