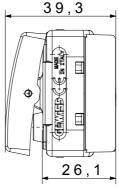

| 125 °C                |
| Glow Wire Test                                     | 850 °C                            | Terminal grip on cable traction | > 50 N                |
| Terminal tightening capacity                       | min. 0,75 - max. 2x4              | Terminal tightening capacity    | min. 0,5 - max. 2x2,5 |
| stranded cables (mm²)                              |                                   | solid cables (mm²)              |                       |
| No. SYSTEM modules                                 | 1                                 | Material                        | Technopolymer         |
| Electrocod                                         | 0130                              |                                 |                       |

## **DIMENSIONAL**







## **TECHNICAL SYMBOLOGY**



## STANDARDS/APPROVALS