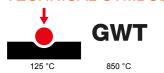

## **TECHNICAL SYMBOLOGY**

| Category                                           | One-way switch                    | Button key                      | Neutral               |
|----------------------------------------------------|-----------------------------------|---------------------------------|-----------------------|
| Symbol                                             | -                                 | Colour                          | White                 |
| Description                                        | 1P - 16AX                         | Voltage                         | 250 V ac              |
| Signalling unit                                    | -                                 | Standard                        | EN 60669-1            |
| Resistance at test voltage                         | 2000 V at 50 Hz for 1 minute      | Rated power of 230V LED lamps   | 200 W                 |
| Insulation resistance                              | > 5 MOhm                          | Wiring terminals                | With screw            |
| Prolonged operation switch (no.of position changes | s) 40.000 at In 250 V ac cosφ=0,6 | Thermo-pressure with ball       | 125 °C                |
| Glow Wire Test                                     | 850 °C                            | Terminal grip on cable traction | > 50 N                |
| Terminal tightening capacity                       | min. 0,75 - max. 2x4              | Terminal tightening capacity    | min. 0,5 - max. 2x2,5 |
| stranded cables (mm²)                              |                                   | solid cables (mm²)              |                       |
| No. SYSTEM modules                                 | 1                                 | Material                        | Technopolymer         |
| Electrocod                                         | 0130                              |                                 |                       |