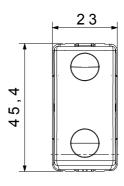

| 125 °C                |
| Glow Wire Test                                     | 850 °C                            | Terminal grip on cable traction | > 50 N                |
| Terminal tightening capacity                       | min. 0,75 - max. 2x4              | Terminal tightening capacity    | min. 0,5 - max. 2x2,5 |
| stranded cables (mm²)                              |                                   | solid cables (mm²)              |                       |
| No. SYSTEM modules                                 | 1                                 | Material                        | Technopolymer         |
| Electrocod                                         | 0130                              |                                 |                       |

## **DIMENSIONAL**







## **TECHNICAL SYMBOLOGY**



## STANDARDS/APPROVALS