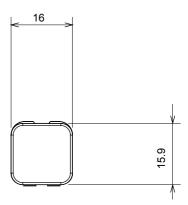

ack and lacquered titanium and in various sizes from 1/2, 1, 2 and 3 modules. Thanks to the mounting supports for rectangular, square and round boxes, endless combinations can be created with the ChoruSmart range of plates.

| Category       | Interchangeable diffuser | Туре                      | Interchangeable |
|----------------|--------------------------|---------------------------|-----------------|
| Colour         | Green                    | Description               | Diffusers       |
| Standard       | EN 60669-1               | Thermo-pressure with ball | 125 °C          |
| Glow Wire Test | 850 °C                   | Symbol                    | Green           |
| Material       | Technopolymer            | Electrocod                | 0130            |

## **DIMENSIONAL**







## **TECHNICAL SYMBOLOGY**



## STANDARDS/APPROVALS