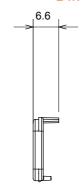

black and lacquered titanium and in various sizes from 1/2, 1, 2 and 3 modules. Thanks to the mounting supports for rectangular, square and round boxes, endless combinations can be created with the ChoruSmart range of plates.

| Category       | Interchangeable diffuser | Туре                      | Interchangeable |
|----------------|--------------------------|---------------------------|-----------------|
| Colour         | Green                    | Description               | Diffusers       |
| Standard       | EN 60669-1               | Thermo-pressure with ball | 125 °C          |
| Glow Wire Test | 850 °C                   | Symbol                    | Green           |
| Material       | Technopolymer            | Electrocod                | 0130            |

## **DIMENSIONAL**







## **TECHNICAL SYMBOLOGY**



## STANDARDS/APPROVALS