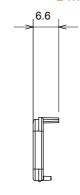

black and lacquered titanium and in various sizes from 1/2, 1, 2 and 3 modules. Thanks to the mounting supports for rectangular, square and round boxes, endless combinations can be created with the ChoruSmart range of plates.

| Category       | Interchangeable diffuser | Туре                      | Interchangeable |
|----------------|--------------------------|---------------------------|-----------------|
| Colour         | Red                      | Description               | Diffusers       |
| Standard       | EN 60669-1               | Thermo-pressure with ball | 125 °C          |
| Glow Wire Test | 850 °C                   | Symbol                    | Red             |
| Material       | Technopolymer            | Electrocod                | 0130            |

## **DIMENSIONAL**







## **TECHNICAL SYMBOLOGY**



## STANDARDS/APPROVALS