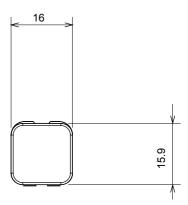

ack and lacquered titanium and in various sizes from 1/2, 1, 2 and 3 modules. Thanks to the mounting supports for rectangular, square and round boxes, endless combinations can be created with the ChoruSmart range of plates.

| Category       | Interchangeable diffuser | Туре                      | Interchangeable |
|----------------|--------------------------|---------------------------|-----------------|
| Colour         | Red                      | Description               | Diffusers       |
| Standard       | EN 60669-1               | Thermo-pressure with ball | 125 °C          |
| Glow Wire Test | 850 °C                   | Symbol                    | Red             |
| Material       | Technopolymer            | Electrocod                | 0130            |

## **DIMENSIONAL**







## **TECHNICAL SYMBOLOGY**



## STANDARDS/APPROVALS