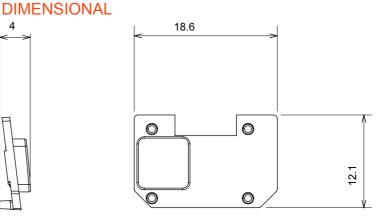

lack and lacquered titanium and in various sizes from 1/2, 1, 2 and 3 modules. Thanks to the mounting supports for rectangular, square and round boxes, endless combinations can be created with the ChoruSmart range of plates.

| Category                  | Interchangeable symbol | Туре           | Illuminable |
|---------------------------|------------------------|----------------|-------------|
| Colour                    | Transparent            | Standard       | EN 60669-1  |
| Thermo-pressure with ball | 125 °C                 | Glow Wire Test | 850 °C      |
| Suitable for              | General services       | Symbol         | Nurse       |
| Material                  | Technopolymer          | Electrocod     | 0130        |



## **TECHNICAL SYMBOLOGY**



STANDARDS/APPROVALS







www.gewiss.com sat@gewiss.com Last update 12/01/2025