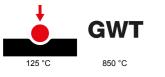

| Category                  | Interchangeable symbol | Туре           | Illuminable |
|---------------------------|------------------------|----------------|-------------|
| Colour                    | Transparent            | Standard       | EN 60669-1  |
| Thermo-pressure with ball | 125 °C                 | Glow Wire Test | 850 °C      |
| Suitable for              | General services       | Symbol         | Nurse       |
| Material                  | Technopolymer          | Electrocod     | 0130        |