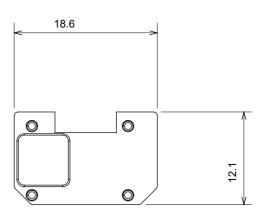

ural beige, satin black and lacquered titanium and in various sizes from 1/2, 1, 2 and 3 modules. Thanks to the mounting supports for rectangular, square and round boxes, endless combinations can be created with the ChoruSmart range of plates.

| Category                  | Interchangeable symbol | Туре           | Illuminable |
|---------------------------|------------------------|----------------|-------------|
| Colour                    | Transparent            | Standard       | EN 60669-1  |
| Thermo-pressure with ball | 125 °C                 | Glow Wire Test | 850 °C      |
| Suitable for              | General services       | Symbol         | OFF         |
| Material                  | Technopolymer          | Electrocod     | 0130        |







## STANDARDS/APPROVALS