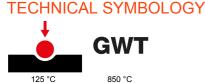

| Category                  | Interchangeable symbol | Туре           | Illuminable |
|---------------------------|------------------------|----------------|-------------|
| Colour                    | Transparent            | Standard       | EN 60669-1  |
| Thermo-pressure with ball | 125 °C                 | Glow Wire Test | 850 °C      |
| Suitable for              | General services       | Symbol         | OFF         |
| Material                  | Technopolymer          | Electrocod     | 0130        |