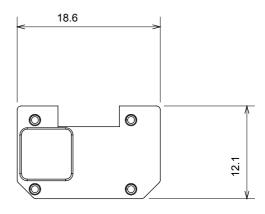

tin white, natural beige, satin black and lacquered titanium and in various sizes from 1/2, 1, 2 and 3 modules. Thanks to the mounting supports for rectangular, square and round boxes, endless combinations can be created with the ChoruSmart range of plates.

| Category                  | Interchangeable symbol | Туре           | Illuminable |
|---------------------------|------------------------|----------------|-------------|
| Colour                    | Transparent            | Standard       | EN 60669-1  |
| Thermo-pressure with ball | 125 °C                 | Glow Wire Test | 850 °C      |
| Suitable for              | General services       | Symbol         | Stair light |
| Material                  | Technopolymer          | Electrocod     | 0130        |





**DIMENSIONAL** 





## TECHNICAL SYMBOLOGY



## STANDARDS/APPROVALS