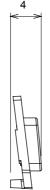

satin white, natural beige, satin black and lacquered titanium and in various sizes from 1/2, 1, 2 and 3 modules. Thanks to the mounting supports for rectangular, square and round boxes, endless combinations can be created with the ChoruSmart range of plates.

| Category                  | Interchangeable symbol | Туре           | Illuminable |
|---------------------------|------------------------|----------------|-------------|
| Colour                    | Transparent            | Standard       | EN 60669-1  |
| Thermo-pressure with ball | 125 °C                 | Glow Wire Test | 850 °C      |
| Suitable for              | General services       | Symbol         | Stair light |
| Material                  | Technopolymer          | Electrocod     | 0130        |





**DIMENSIONAL** 





## TECHNICAL SYMBOLOGY



## STANDARDS/APPROVALS