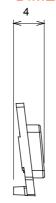

tin white, natural beige, satin black and lacquered titanium and in various sizes from 1/2, 1, 2 and 3 modules. Thanks to the mounting supports for rectangular, square and round boxes, endless combinations can be created with the ChoruSmart range of plates.

| Category                  | Interchangeable symbol | Туре           | Illuminable |
|---------------------------|------------------------|----------------|-------------|
| Colour                    | Transparent            | Standard       | EN 60669-1  |
| Thermo-pressure with ball | 125 °C                 | Glow Wire Test | 850 °C      |
| Suitable for              | General services       | Symbol         | Neutral     |
| Material                  | Technopolymer          | Electrocod     | 0130        |



#### **DIMENSIONAL**





#### TECHNICAL SYMBOLOGY

## **GWT**

850 °C

125 °C

### STANDARDS/APPROVALS