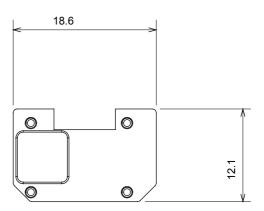

n white, natural beige, satin black and lacquered titanium and in various sizes from 1/2, 1, 2 and 3 modules. Thanks to the mounting supports for rectangular, square and round boxes, endless combinations can be created with the ChoruSmart range of plates.

| Category                  | Interchangeable symbol | Туре           | Illuminable |
|---------------------------|------------------------|----------------|-------------|
| Colour                    | Transparent            | Standard       | EN 60669-1  |
| Thermo-pressure with ball | 125 °C                 | Glow Wire Test | 850 °C      |
| Suitable for              | General services       | Symbol         | Neutral     |
| Material                  | Technopolymer          | Electrocod     | 0130        |



#### **DIMENSIONAL**





#### TECHNICAL SYMBOLOGY

## **GWT**

850 °C

125 °C

### STANDARDS/APPROVALS