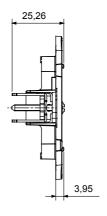

|--------------------------|---------------------------------------------------------|
| Fixing         | With fixing clutches (included) | For box                  | Round (single)                                          |
| Glow wire test | 650 °C                          | Thermo-pressure with bal | 70 °C                                                   |
| Standard       | EN 60669-1                      | Compatibility            | For EGO SMART Plate (also compatible with EGO and other |
|                |                                 |                          | ChoruSmart plates)                                      |
| Electrocod     | 0122                            |                          |                                                         |

## **DIMENSIONAL**





## **TECHNICAL SYMBOLOGY**







650 °C

STANDARDS/APPROVALS