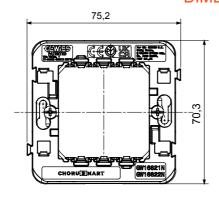

--|--------------------------|---------------------------------------------------------|
| Fixing         | With fixing clutches (included) | For box                  | Round (single)                                          |
| Glow wire test | 650 °C                          | Thermo-pressure with bal | 70 °C                                                   |
| Standard       | EN 60669-1                      | Compatibility            | For EGO SMART Plate (also compatible with EGO and other |
|                |                                 |                          | ChoruSmart plates)                                      |
| Electrocod     | 0122                            |                          |                                                         |

## **DIMENSIONAL**





## **TECHNICAL SYMBOLOGY**







650 °C

STANDARDS/APPROVALS