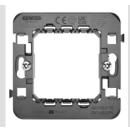

## **Product Data Sheet** GW16821N

**CHORUSMART - Domestic range** 

Support for fixing modular devices of the ChoruSmart residential series, made of technopolymer with ribenhanced structure that guarantees high performance.

Suitable for flush-mount or wall-mount boxes, equipped with screw fixing systems.

The convenient front coupling/disconnect system of ChoruSmart modular devices also allows you to house modular devices with 1/2, 1 and 2 modules.