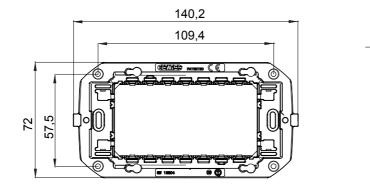

odules, versions matching international standard plates on round/square boxes and versions for DIN rail. They are suitable for flush-mount or wall-mount boxes and are equipped with screw or fixing clutch systems. The convenient front coupling/disconnect system of ChoruSmart modular devices also allows you to house modular devices with 1/2, 1, 2 and 3 modules.

| Description    | 4 modules           | Characteristics           | Halogen free |
|----------------|---------------------|---------------------------|--------------|
| Fixing         | 2 screws (included) | For box                   | 4 modules    |
| Glow wire test | 650 °C              | Thermo-pressure with ball | 70 °C        |
| Standard       | EN 60669-1          | Electrocod                | 0121         |

## DIMENSIONAL



## **TECHNICAL SYMBOLOGY**





GEWISS S.p.A. Via Domenico Bosatelli 1 24069 Cenate Sotto - Bergamo - Italy tel. +39 035 94 61 11 fax +39 035 94 69 09 www.gewiss.com sat@gewiss.com Last update 20/04/2024 Data, measures, designs and pictures are shown only as informative purposes, and could be changed without previous notice