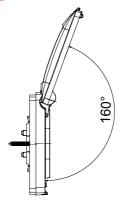

## Product Data Sheet GW16703VTN

**CHORUSMART - Domestic range** 

Watertight plates IP55 ChoruSmart range for round/square (axles distance 60mm) and rectangular (3 and 4 modules) flush mounting boxes. Watertight plates equipped with support and long screws, for the installation of Chorusmart range devices. Ergonomic membrane, maximum opening angle lid 160° facilitated by a comfortable handle. IP55 degree guaranteed with closed lid and watertight plate mounted on smooth and waterproof walls, without grooves

| Category               | ChoruSmart series     | Туре                      | Italian standard plates    |
|------------------------|-----------------------|---------------------------|----------------------------|
| Group                  | Watertight plates     | Description               | 3 modules                  |
| Colour Plate           | Titanium              | Finishing                 | Glossy                     |
| Material               | Technopolymer         | IP degree                 | IP55 (with closed lid)     |
| Lid                    | With membrane         | Membrane color            | Transparent                |
| For flush mounting box | Rectangular 3 modules | Fixing                    | 2 screws (included)        |
| Type of screw          | 6/32 x 30mm           | Screw material            | Galvanised steel           |
| Included support       | GW16803               | Gasket                    | Vulcanized expanded rubber |
| Glow Wire Test         | 650 °C                | Thermo-pressure with ball | 70 °C                      |
| Standard               | EN 60669-1            | Operating temperature     | -25 +60 °C                 |
| UV resistance          | Yes (ISO 4892-2)      | Maximum opening angle lid | 160°                       |
| Electrocod             | 0110                  |                           |                            |