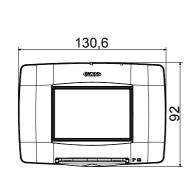

arent                |
| For flush mounting box | Rectangular 3 modules | Fixing                    | 2 screws (included)        |
| Type of screw          | 6/32 x 30mm           | Screw material            | Galvanised steel           |
| Included support       | GW16803               | Gasket                    | Vulcanized expanded rubber |
| Glow Wire Test         | 650 °C                | Thermo-pressure with ball | 70 °C                      |
| Standard               | EN 60669-1            | Operating temperature     | -25 +60 °C                 |
| UV resistance          | Yes (ISO 4892-2)      | Maximum opening angle lid | 160°                       |
| Electrocod             | 0110                  |                           |                            |

## **DIMENSIONAL**







## **TECHNICAL SYMBOLOGY**



IP55 (with closed lid)



650 °C





STANDARDS/APPROVALS