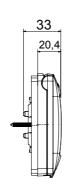

ent                |
| For flush mounting box | Rectangular 3 modules | Fixing                    | 2 screws (included)        |
| Type of screw          | 6/32 x 30mm           | Screw material            | Galvanised steel           |
| Included support       | GW16803               | Gasket                    | Vulcanized expanded rubber |
| Glow Wire Test         | 650 °C                | Thermo-pressure with ball | 70 °C                      |
| Standard               | EN 60669-1            | Operating temperature     | -25 +60 °C                 |
| UV resistance          | Yes (ISO 4892-2)      | Maximum opening angle lid | 160°                       |
| Electrocod             | 0110                  |                           |                            |

## **DIMENSIONAL**







## **TECHNICAL SYMBOLOGY**



IP55 (with closed lid)



650 °C





STANDARDS/APPROVALS