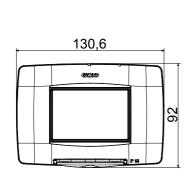

arent                |
| For flush mounting box | Rectangular 3 modules | Fixing                    | 2 screws (included)        |
| Type of screw          | 6/32 x 30mm           | Screw material            | Galvanised steel           |
| Included support       | GW16803               | Gasket                    | Vulcanized expanded rubber |
| Glow Wire Test         | 650 °C                | Thermo-pressure with ball | 70 °C                      |
| Standard               | EN 60669-1            | Operating temperature     | -25 +60 °C                 |
| UV resistance          | Yes (ISO 4892-2)      | Maximum opening angle lid | 160°                       |
| Electrocod             | 0110                  |                           |                            |

## **DIMENSIONAL**







## **TECHNICAL SYMBOLOGY**



IP55 (with closed lid)



650 °C





STANDARDS/APPROVALS