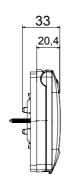

ent                |
| For flush mounting box | Rectangular 3 modules | Fixing                    | 2 screws (included)        |
| Type of screw          | 6/32 x 30mm           | Screw material            | Galvanised steel           |
| Included support       | GW16803               | Gasket                    | Vulcanized expanded rubber |
| Glow Wire Test         | 650 °C                | Thermo-pressure with ball | 70 °C                      |
| Standard               | EN 60669-1            | Operating temperature     | -25 +60 °C                 |
| UV resistance          | Yes (ISO 4892-2)      | Maximum opening angle lid | 160°                       |
| Electrocod             | 0110                  |                           |                            |

## **DIMENSIONAL**







## **TECHNICAL SYMBOLOGY**



IP55 (with closed lid)



650 °C





STANDARDS/APPROVALS