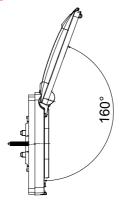

## Product Data Sheet GW16703TNN

**CHORUSMART - Domestic range** 

Watertight plates IP55 ChoruSmart range for round/square (axles distance 60mm) and rectangular (3 and 4 modules) flush mounting boxes. Watertight plates equipped with support and long screws, for the installation of Chorusmart range devices. Ergonomic membrane, maximum opening angle lid 160° facilitated by a comfortable handle. IP55 degree guaranteed with closed lid and watertight plate mounted on smooth and waterproof walls, without grooves

| Category               | ChoruSmart series     | Туре                      | Italian standard plates    |
|------------------------|-----------------------|---------------------------|----------------------------|
| Group                  | Watertight plates     | Description               | 3 modules                  |
| Colour Plate           | Black                 | Finishing                 | Glossy                     |
| Material               | Technopolymer         | IP degree                 | IP55 (with closed lid)     |
| Lid                    | With membrane         | Membrane color            | Transparent                |
| For flush mounting box | Rectangular 3 modules | Fixing                    | 2 screws (included)        |
| Type of screw          | 6/32 x 30mm           | Screw material            | Galvanised steel           |
| Included support       | GW16803               | Gasket                    | Vulcanized expanded rubber |
| Glow Wire Test         | 650 °C                | Thermo-pressure with ball | 70 °C                      |
| Standard               | EN 60669-1            | Operating temperature     | -25 +60 °C                 |
| UV resistance          | Yes (ISO 4892-2)      | Maximum opening angle lid | 160°                       |
| Electrocod             | 0110                  |                           |                            |