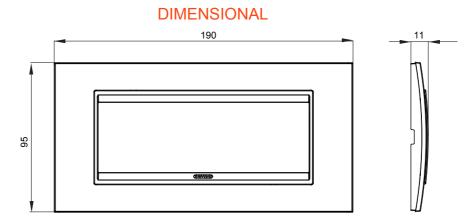

| Family         | LUX           | Description               | 6 modules |
|----------------|---------------|---------------------------|-----------|
| Colour         | Pearly bronze | Material                  | Metal     |
| Finishing      | Glossy        | For support codes         | GW16806   |
| Glow wire test | 650 °C        | Thermo-pressure with ball | 70 °C     |
| Standard       | EN 60669-1    | Electrocod                | 0110      |