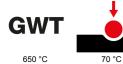

| Family         | LUX           | Description               | 6 modules |
|----------------|---------------|---------------------------|-----------|
| Colour         | Pearly bronze | Material                  | Metal     |
| Finishing      | Glossy        | For support codes         | GW16806   |
| Glow wire test | 650 °C        | Thermo-pressure with ball | 70 °C     |
| Standard       | EN 60669-1    | Electrocod                | 0110      |