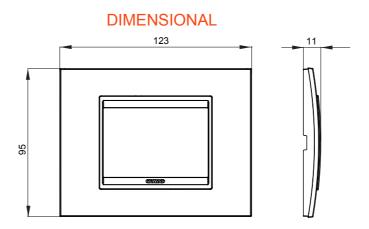

| Family         | LUX                | Description               | 3 modules         |
|----------------|--------------------|---------------------------|-------------------|
| Colour         | Natural reflection | Material                  | Glass             |
| Finishing      | Opaque finish      | For support codes         | GW16803, GW16803N |
| Glow wire test | 650 °C             | Thermo-pressure with ball | 70 °C             |
| Standard       | EN 60669-1         | Electrocod                | 0110              |