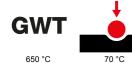

| Family         | LUX                | Description               | 3 modules         |
|----------------|--------------------|---------------------------|-------------------|
| Colour         | Natural reflection | Material                  | Glass             |
| Finishing      | Opaque finish      | For support codes         | GW16803, GW16803N |
| Glow wire test | 650 °C             | Thermo-pressure with ball | 70 °C             |
| Standard       | EN 60669-1         | Electrocod                | 0110              |