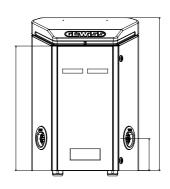

treatments   | Anti-corrosion and anti-graffiti   | Type of residual current protection  | Currently not present                                 |
| IP degree             | IP54                               | Power meter                          | Yes (Type MID)                                        |
| Mechanical resistance | IK10                               | DC Leakage check                     | Currently not present                                 |
| Operating temperature | -25 +50 °C                         | (Auto)restart electrical protections | Currently not present                                 |
| Customizations        | Yes (front)                        |                                      |                                                       |

## **DIMENSIONAL**







## **TECHNICAL SYMBOLOGY**

**IP** 

IK

P54 IK10

STANDARDS/APPROVALS

(€