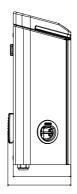

eatments   | Anti-corrosion and anti-graffiti   | Type of residual current protection  | Currently not present                                 |
| IP degree             | IP54                               | Power meter                          | Yes (Type MID)                                        |
| Mechanical resistance | IK10                               | DC Leakage check                     | Currently not present                                 |
| Operating temperature | -25 +50 °C                         | (Auto)restart electrical protections | Currently not present                                 |
| Customizations        | Yes (front)                        |                                      |                                                       |

## **DIMENSIONAL**







## **TECHNICAL SYMBOLOGY**

**IP** 

IK

P54 IK10

STANDARDS/APPROVALS

(€