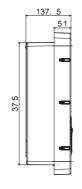

rial                    | Thermoplastic (Post-industrial origin)      |
| Thermal-magnetic protection          | Currently not present | External treatments         | No                                          |
| Type of residual current protection  | Currently not present | IP degree                   | IP55                                        |
| Power meter                          | Currently not present | Mechanical resistance       | IK10                                        |
| DC Leakage check                     | Yes                   | Operating temperature       | -25 +50 °C                                  |
| (Auto)restart electrical protections | Currently not present | Customizations              | Yes (front)                                 |

## **DIMENSIONAL**







## **TECHNICAL SYMBOLOGY**

IP

IK

IP55

IK10

## STANDARDS/APPROVALS