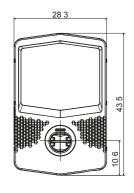

terial                    | Thermoplastic (Post-industrial origin)      |
| Thermal-magnetic protection          | Currently not present | External treatments         | No                                          |
| Type of residual current protection  | Currently not present | IP degree                   | IP55                                        |
| Power meter                          | Currently not present | Mechanical resistance       | IK10                                        |
| DC Leakage check                     | Yes                   | Operating temperature       | -25 +50 °C                                  |
| (Auto)restart electrical protections | Currently not present | Customizations              | Yes (front)                                 |

## **DIMENSIONAL**







## **TECHNICAL SYMBOLOGY**

IP

IK

IP55

IK10

## STANDARDS/APPROVALS