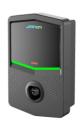

## Product Data Sheet GWJ3004A

JOINON range

I-CON wallboxes are JOINON solutions designed to integrate into private and semi-public scenarios in compliance with the international standard IEC 61851-1 ed. 3. They feature an elegant and compact design, special "one-hand charge" functionality and the presence of a vandal-proof socket, IP55 degree combined with IK10-certified mechanical resistance, full connectivity to support the dedicated JOINON App for a complete and easy charging control, intelligent load management and energy produced by any photovoltaic panels (also in Master/Slave mode), and different installation options: wall, recessed or floor.