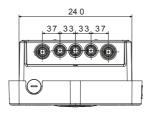

al                    | Thermoplastic (Post-industrial origin)      |
| Thermal-magnetic protection          | Currently not present | External treatments         | No                                          |
| Type of residual current protection  | Currently not present | IP degree                   | IP55                                        |
| Power meter                          | Currently not present | Mechanical resistance       | IK10                                        |
| DC Leakage check                     | Yes                   | Operating temperature       | -25 +50 °C                                  |
| (Auto)restart electrical protections | Currently not present | Customizations              | Yes (front)                                 |

## **DIMENSIONAL**







## **TECHNICAL SYMBOLOGY**

IP

IK

IP55

IK10

## STANDARDS/APPROVALS