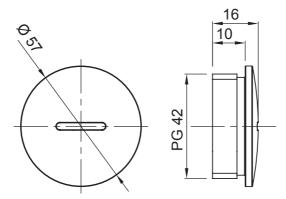

## **DIMENSIONAL**

| IP degree     | IP65 | Material              | Nickel-plated brass |
|---------------|------|-----------------------|---------------------|
| Type of pitch | PG42 | Operating temperature | -30 +100 °C         |
| Electrocod    | 3651 |                       |                     |