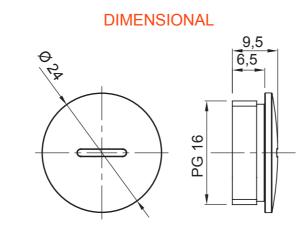

| IP degree     | IP65 Material              | Nickel-plated brass |
|---------------|----------------------------|---------------------|
| Type of pitch | PG16 Operating temperature | -30 +100 °C         |
| Electrocod    | 3651                       |                     |