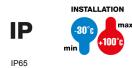

| IP degree     | IP65 Material              | Nickel-plated brass |
|---------------|----------------------------|---------------------|
| Type of pitch | PG16 Operating temperature | -30 +100 °C         |
| Electrocod    | 3651                       |                     |